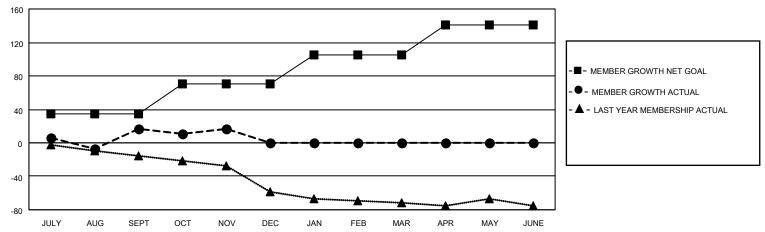

#### GOALS AND ACTUAL MEMBERS CUMULATIVE

| DROPPED CLUBS: 1 |    | 18 CLUBS OF 55 ADDED 1 OR<br>MORE NEW MEMBERS | GENDER DISTRIBUTION                 |              |  |
|------------------|----|-----------------------------------------------|-------------------------------------|--------------|--|
|                  |    | MORE NEW MEMBERS                              | MALE 955 (68.90%)                   |              |  |
|                  |    |                                               | FEMALE                              | 431 (31.10%) |  |
| DROPPED MEMBERS  |    |                                               | NON BINARY                          | 0 (0.00%)    |  |
|                  |    |                                               | PREFER NOT TO ANSWER                | 0 (0.00%)    |  |
| DECEASED         | 18 |                                               |                                     |              |  |
| CLUB CANCELLED   | 0  | CLICK HERE FOR CUMULATIVE                     | TOTAL FAMILY UNIT MEMBERS 342       |              |  |
| OTHER            | 27 | MEMBERSHIP DATA                               |                                     |              |  |
| TOTAL            | 45 |                                               | FAMILY MEMBERS PAYING HALF DUES 178 |              |  |
|                  |    |                                               |                                     |              |  |